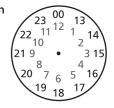

# Using the 24 hour clock

Times are shown in four figures. The first two are the hour and the last two are the minutes.

Examples: 0921 is 21 minutes past 9 am 2248 is 48 minutes past 10 pm.