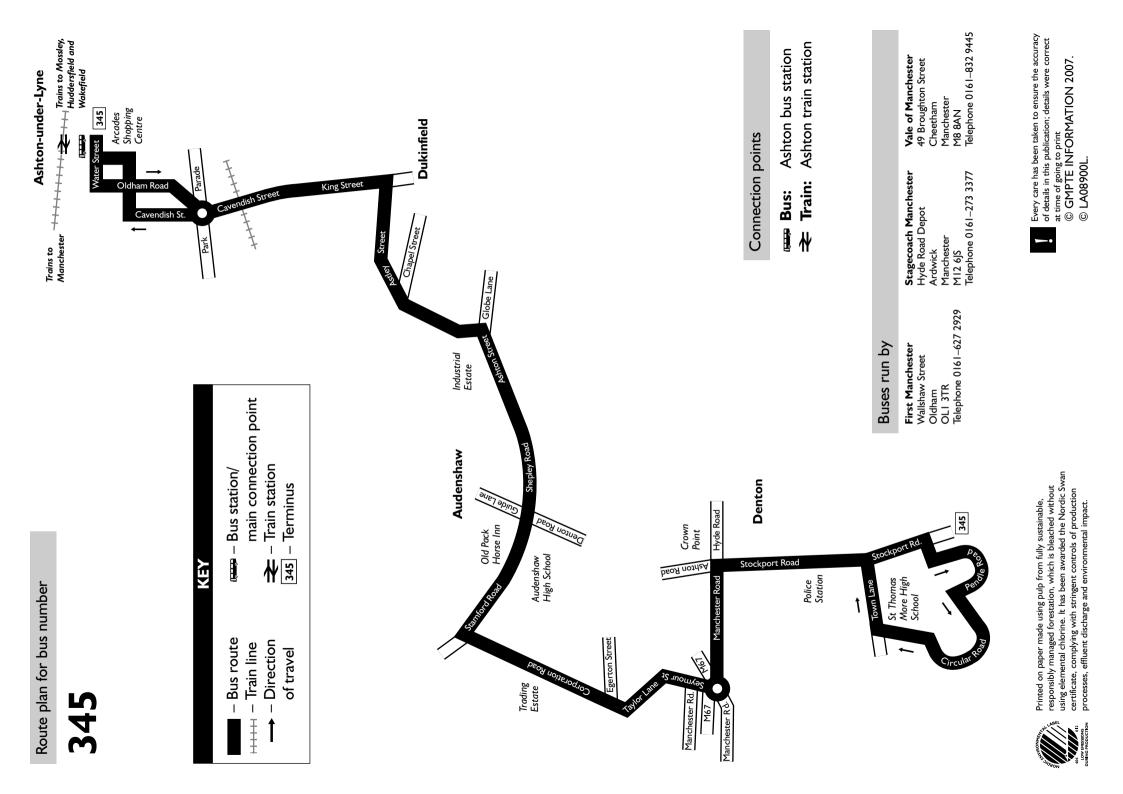

# Using this timetable

Timetables show the direction of travel, bus numbers and the days of the week.

Main stops on the route are listed on the left. Each journey reads down the page.

Where no time is shown against a particular stop, the bus does not stop there on that journey.

Check any symbols which are shown and the meanings at the bottom of the page.

A route plan is also included in this leaflet.

# Denton — Audenshaw — Dukinfield — Ashton

. .

Connection points: - Bus = - Train

🕵 – The bus used on this journey is of a new design. It has a low floor and no steps at the entrance, which makes getting on and off easier. Pushchairs and wheelchairs can be rolled straight on and do not need to be folded up once inside the bus.

# Ashton — Dukinfield — Audenshaw — Denton

. .

λ£

\* - For details of buses during Christmas and New Year, please telephone 0871 200 22 33.

**Connection points:** → Bus = Train

L – The bus used on this journey is of a new design. It has a low floor and no steps at the entrance, which makes getting on and off easier. Pushchairs and wheelchairs can be rolled straight on and do not need to be folded up once inside the bus.