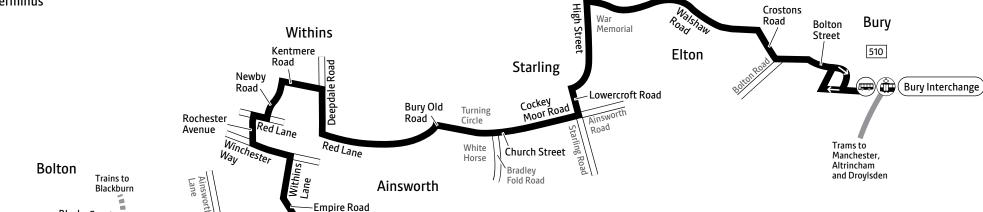

## Key

- Bus route
- Train line
- Tram line
- **■** Direction of travel
- Bus station/connection point

Black Great Horse Moor

Street Street

Bolton Interchange

Manchester

Trains to Mancher

Bury Road

510

Wigan and Preston

Trains to Bradshawgate

- **₹** Train station
- Metrolink stop
- 510 Terminus

Walshaw

Woodhill

| Mondays to F | ridays |
|--------------|--------|
|--------------|--------|

|                           |      |      |      |      |      |      |      |       |      |      |      |      |      |      |      |      | M    |       | M    |
|---------------------------|------|------|------|------|------|------|------|-------|------|------|------|------|------|------|------|------|------|-------|------|
| Bury, Interchange         | 0545 | 0615 | 0640 | 0720 | 0750 | 0820 | 0855 | and   | 1525 | 1605 | 1635 | 1705 | 1740 | 1810 | 1840 | 1915 | 1950 |       | 2250 |
| Walshaw, War Memorial     | 0554 | 0624 | 0651 | 0731 | 0801 | 0831 | 0906 | every | 1536 | 1616 | 1646 | 1716 | 1751 | 1821 | 1851 | 1926 | 1959 | and   | 2259 |
| Ainsworth, White Horse    | 0559 | 0629 | 0657 | 0737 | 0807 | 0837 | 0912 | 30    | 1542 | 1622 | 1652 | 1722 | 1757 | 1827 | 1857 | 1932 | 2005 | every | 2305 |
| Withins, Kentmere Road    | 0603 | 0633 | 0702 | 0742 | 0812 | 0842 | 0917 | mins  | 1547 | 1627 | 1657 | 1727 | 1802 | 1832 | 1902 | 1937 | 2009 | hour  | 2309 |
| Withins, Fairmount Avenue | 0605 | 0635 | 0705 | 0745 | 0815 | 0845 | 0920 | until | 1550 | 1630 | 1700 | 1730 | 1805 | 1835 | 1905 | 1940 | 2011 | until | 2311 |
| Bolton, Bus Station       | 0620 | 0650 | 0720 | 0800 | 0830 | 0900 | 0935 |       | 1605 | 1645 | 1715 | 1745 | 1820 | 1850 | 1920 | 1954 | 2021 |       | 2321 |