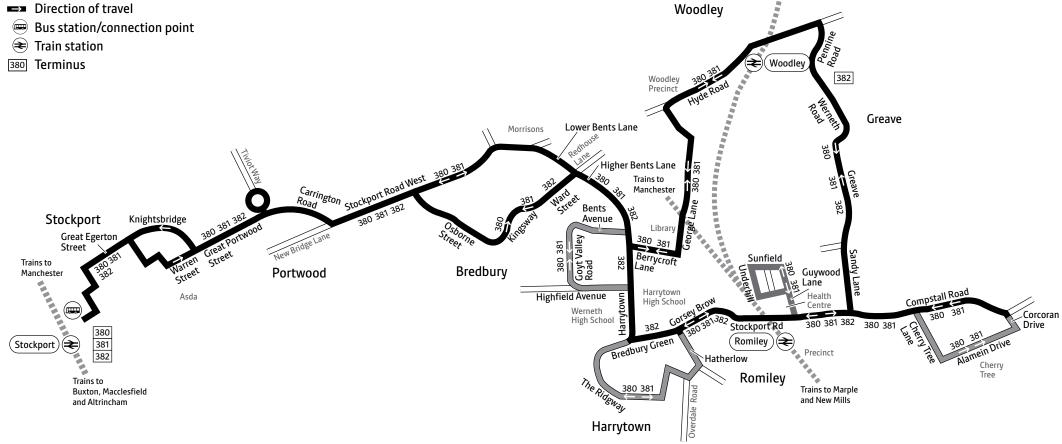

## Using this timetable

Timetables show the direction of travel, bus numbers and the days of the week.

Main stops on the route are listed on the left.

Where no time is shown against a particular stop, the bus does not stop there on that journey.

Check any letters which are shown in the timetable against the key at the bottom of the page.

## Key

- Bus route
- Hail and ride: passengers can get on or off the bus wherever it is safe
- Train line

Contains Ordnance Survey data ©Crown copyright and database right 2010 ©0100022610 Transport for Greater Manchester 2016