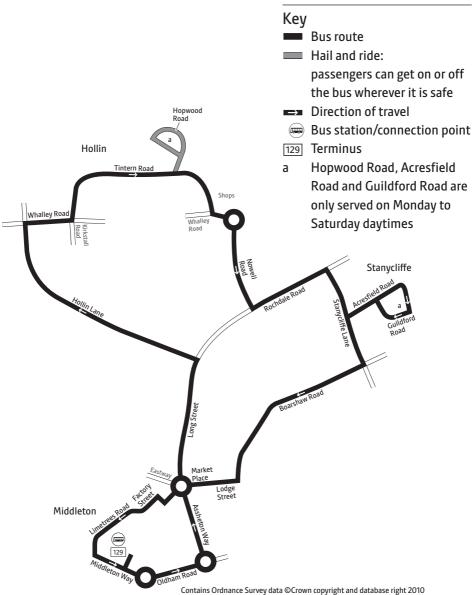

From 29 October **129** 

Evening, Sunday and public holiday journeys introduced, replacing bus 156 between Hollin and Middleton

Bus

129

Easy access on all buses

Hollin Stanycliffe Middleton

From 29 October 2017

For details of buses during Christmas and New Year, please phone 0161 244 1000 Bus 129 is provided with the financial support of Transport for Greater Manchester

a – Run by Stagecoach. These journeys do not serve Hopwood Road, Acresfield Road or Guildford Road. All other journeys are run by Stotts Tours