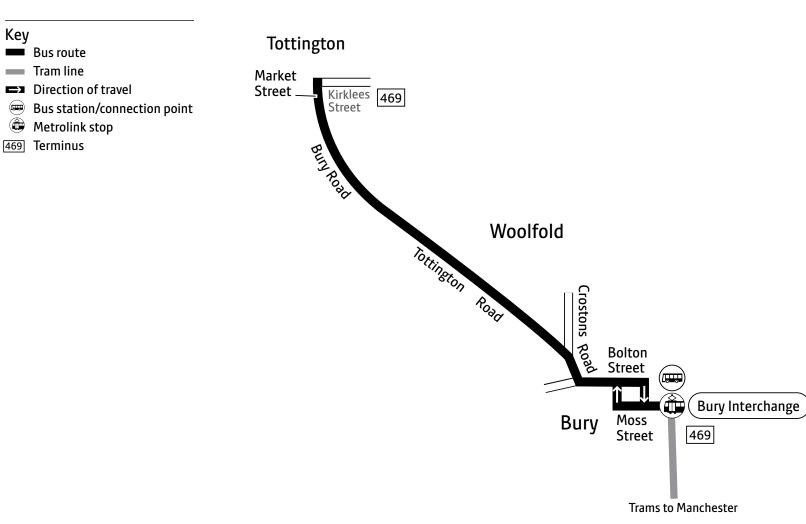

Bus station posters Leaflets from outlets.

# Tickets and information

Bus companies offer a range of tickets for use on their own buses. For travel on any service in the County, use System One tickets, including DaySaver. Travelshops provide tickets, information and journey planning advice on buses, trains and trams for work and pleasure.

# Using the 24 hour clock

Times are shown in four figures. The first two are the hour and the last two are the minutes.

0753 is 53 minutes past 7am 1953 is 53 minutes past 7pm



### **Operator details**

Rosso Queensgate Depot, Colne Road Burnley **BB10 1HH** Telephone 01706 390 520 email getintouch@rossobus.com

#### Travelshops

**Bury Interchange** Mon to Fri 7am to 5.30pm Saturday 8am to 5.30pm Sunday\* Closed \*Including public holidays

# 469



Contains Ordnance Survey data ©Crown copyright and database right 2010 ©0100022610 Transport for Greater Manchester 2018 Transport for Greater Manchester uses reasonable endeavours to check the accuracy of information published and to publish changes to information in a timely manner. In no event will Transport for Greater Manchester be liable for any loss that may arise from this information being inaccurate.

## Tottington — Bury

#### Mondays to Fridays

| Tottington, Kirklees Street | 0610 | 0625   | 0640     | 0650   | 0700     | 0710 | 0720 | 0730 | 0740 | 0750 | 0800 | 0810   | 0820    | 0830 | 0840 | 0850 | 0900 | 0910 | 0920 |
|-----------------------------|------|--------|----------|--------|----------|------|------|------|------|------|------|--------|---------|------|------|-