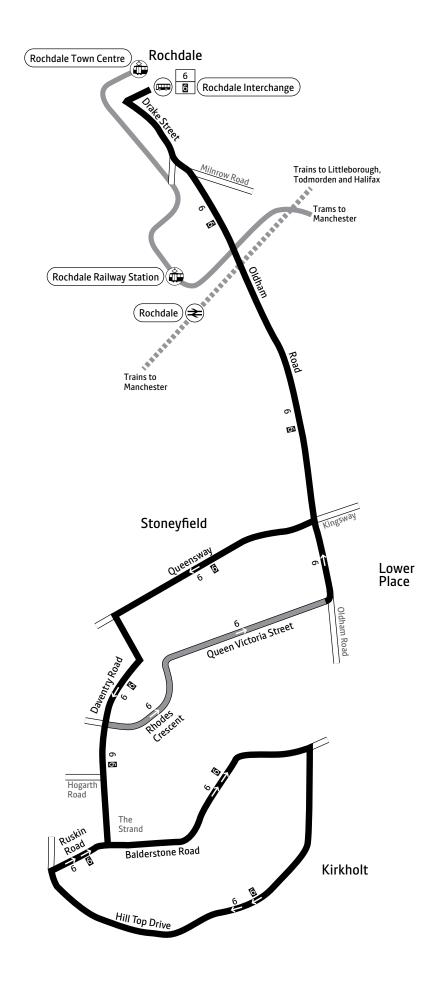

From 28 April **6** 

Times of some Monday to Friday morning journeys are changed

Bus

Easy access on all buses

Kirkholt Rochdale

**From 28 April 2019** 

#### **Rochdale Interchange**

Mon to Fri 7am to 5.30pm
Saturday 8.30am to 1.15pm and 2pm to 4pm
Sunday\* Closed
\*Including public holidays

6

# Key

- Bus route
- Hail and ride: passengers can get on or off the bus wherever it is safe
- ■■■ Train line
- Tram line
- Direction of travel
- Bus station/connection point
- **₹** Train station
- Metrolink stop
- 6 Daytime journeys
- **6** Evening journeys
- 6 Terminus

# Mondays to Fridays

| Rochdale, Interchange         |      |      | 0625 | 0655 |      | 0725 |      | 0800 | 0815 | 0830 | 0845 | 0900 | 0915 | 0930 | 0945 | 1000 |       | 1400 | 1415 |
|-------------------------------|------|------|------|------|------|------|------|------|------|------|------|------|------|------|------|------|-------|------|------|
| Queensway/Oldham Road         |      |      | 0629 | 0659 |      | 0729 |      | 0807 | 0822 | 0837 | 0852 | 0907 | 0922 | 0937 | 0952 | 1007 | and   | 1407 | 1422 |
| Rhodes Crescent/Daventry Road |      |      | 0632 | 0702 |      | 0732 |      | 0811 | 0826 | 0841 | 0856 | 0911 | 0926 | 0941 | 0956 | 1011 | every | 1411 | 1426 |
| The Strand, Balderstone Road  | 0534 | 0604 | 0634 | 0704 | 0719 | 0734 | 0753 | 0814 | 0829 | 0844 | 0859 | 0914 | 0929 | 0944 | 0959 | 1014 | 12    | 1414 | 1429 |
| The Strand, Daventry Road     | 0539 | 0609 | 0639 | 0709 | 0724 | 0740 | 0759 | 0820 | 0835 | 0850 | 0905 | 0920 | 0935 | 0950 | 1005 | 1020 | mins  | 1420 | 1435 |
| Rhodes Crescent/Daventry Road | 0541 | 0611 | 0641 | 0711 | 0726 | 0742 | 0801 | 0823 | 0838 | 0853 | 0908 | 0923 | 0938 | 0953 | 1008 | 1023 | until | 1423 | 1438 |
| Queensway/Oldham Road         | 0544 | 0614 | 0644 | 0714 | 0729 | 0746 | 0805 | 0828 | 0843 | 0858 | 0913 | 0928 | 0943 | 0958 | 1013 | 1028 |       | 1428 | 1443 |
| Rochdale, Interchange         | 0548 | 0618 | 0648 | 0718 | 0733 | 0753 | 0812 | 0835 | 0850 | 0905 | 0920 | 0935 | 0950 | 1005 | 1020 | 1035 |       | 1435 | 1450 |

|      |                                              |                                                                      |                                                                                                                                                                      | M                                                                                                                                                                                                                          | M                                                                                                                                                                                                                                                                                                                                                                                                                                                      | M                                                                                                                                                                                                                                                                                                                                                                                                                                                                                                                                                                                                      |                                                                                                                                                                                                                                                                                                                                                                                                                                                                                                                                                                                                                                                                                                                                                                                                                                                                                                                                                                                                                                                                                                          | M                                                                                                                                                                                                                                                                                                                                                                                                                                                                                                                                                                                                                   |
|------|----------------------------------------------|----------------------------------------------------------------------|----------------------------------------------------------------------------------------------------------------------------------------------------------------------|----------------------------------------------------------------------------------------------------------------------------------------------------------------------------------------------------------------------------|--------------------------------------------------------------------------------------------------------------------------------------------------------------------------------------------------------------------------------------------------------------------------------------------------------------------------------------------------------------------------------------------------------------------------------------------------------|--------------------------------------------------------------------------------------------------------------------------------------------------------------------------------------------------------------------------------------------------------------------------------------------------------------------------------------------------------------------------------------------------------------------------------------------------------------------------------------------------------------------------------------------------------------------------------------------------------|----------------------------------------------------------------------------------------------------------------------------------------------------------------------------------------------------------------------------------------------------------------------------------------------------------------------------------------------------------------------------------------------------------------------------------------------------------------------------------------------------------------------------------------------------------------------------------------------------------------------------------------------------------------------------------------------------------------------------------------------------------------------------------------------------------------------------------------------------------------------------------------------------------------------------------------------------------------------------------------------------------------------------------------------------------------------------------------------------------|---------------------------------------------------------------------------------------------------------------------------------------------------------------------------------------------------------------------------------------------------------------------------------------------------------------------------------------------------------------------------------------------------------------------------------------------------------------------------------------------------------------------------------------------------------------------------------------------------------------------|
|      |                                              |                                                                      |                                                                                                                                                                      | a                                                                                                                                                                                                                          | a                                                                                                                                                                                                                                                                                                                                                                                                                                                      | a                                                                                                                                                                                                                                                                                                                                                                                                                                                                                                                                                                                                      |                                                                                                                                                                                                                                                                                                                                                                                                                                                                                                                                                                                                                                                                                                                                                                                                                                                                                                                                                                                                                                                                                                          | a                                                                                                                                                                                                                                                                                                                                                                                                                                                                                                                                                                                                                   |
| 1430 |                                              | 1800                                                                 | 1830                                                                                                                                                                 | 1900                                                                                                                                                                                                                       | 1930                                                                                                                                                                                                                                                                                                                                                                                                                                                   | 2000                                                                                                                                                                                                                                                                                                                                                                                                                                                                                                                                                                                                   |                                                                                                                                                                                                                                                                                                                                                                                                                                                                                                                                                                                                                                                                                                                                                                                                                                                                                                                                                                                                                                                                                                          | 2300                                                                                                                                                                                                                                                                                                                                                                                                                                                                                                                                                                                                                |
| 1437 | and                                          | 1807                                                                 | 1836                                                                                                                                                                 | 1904                                                                                                                                                                                                                       | 1934                                                                                                                                                                                                                                                                                                                                                                                                                                                   | 2004                                                                                                                                                                                                                                                                                                                                                                                                                                                                                                                                                                                                   | and                                                                                                                                                                                                                                                                                                                                                                                                                                                                                                                                                                                                                                                                                                                                                                                                                                                                                                                                                                                                                                                                                                      | 2304                                                                                                                                                                                                                                                                                                                                                                                                                                                                                                                                                                                                                |
| 1441 | every                                        | 1811                                                                 | 1840                                                                                                                                                                 | 1907                                                                                                                                                                                                                       | 1937                                                                                                                                                                                                                                                                                                                                                                                                                                                   | 2007                                                                                                                                                                                                                                                                                                                                                                                                                                                                                                                                                                                                   | every                                                                                                                                                                                                                                                                                                                                                                                                                                                                                                                                                                                                                                                                                                                                                                                                                                                                                                                                                                                                                                                                                                    | 2307                                                                                                                                                                                                                                                                                                                                                                                                                                                                                                                                                                                                                |
| 1444 | 15                                           | 1814                                                                 | 1842                                                                                                                                                                 | 1909                                                                                                                                                                                                                       | 1939                                                                                                                                                                                                                                                                                                                                                                                                                                                   | 2009                                                                                                                                                                                                                                                                                                                                                                                                                                                                                                                                                                                                   | 30                                                                                                                                                                                                                                                                                                                                                                                                                                                                                                                                                                                                                                                                                                                                                                                                                                                                                                                                                                                                                                                                                                       | 2309                                                                                                                                                                                                                                                                                                                                                                                                                                                                                                                                                                                                                |
| 1450 | mins                                         | 1820                                                                 | 1848                                                                                                                                                                 | 1914                                                                                                                                                                                                                       | 1944                                                                                                                                                                                                                                                                                                                                                                                                                                                   | 2014                                                                                                                                                                                                                                                                                                                                                                                                                                                                                                                                                                                                   | mins                                                                                                                                                                                                                                                                                                                                                                                                                                                                                                                                                                                                                                                                                                                                                                                                                                                                                                                                                                                                                                                                                                     | 2314                                                                                                                                                                                                                                                                                                                                                                                                                                                                                                                                                                                                                |
| 1453 | until                                        | 1823                                                                 | 1850                                                                                                                                                                 | b                                                                                                                                                                                                                          | b                                                                                                                                                                                                                                                                                                                                                                                                                                                      | b                                                                                                                                                                                                                                                                                                                                                                                                                                                                                                                                                                                                      | until                                                                                                                                                                                                                                                                                                                                                                                                                                                                                                                                                                                                                                                                                                                                                                                                                                                                                                                                                                                                                                                                                                    | b                                                                                                                                                                                                                                                                                                                                                                                                                                                                                                                                                                                                                   |
| 1458 |                                              | 1828                                                                 | 1854                                                                                                                                                                 | 1919                                                                                                                                                                                                                       | 1949                                                                                                                                                                                                                                                                                                                                                                                                                                                   | 2019                                                                                                                                                                                                                                                                                                                                                                                                                                                                                                                                                                                                   |                                                                                                                                                                                                                                                                                                                                                                                                                                                                                                                                                                                                                                                                                                                                                                                                                                                                                                                                                                                                                                                                                                          | 2319                                                                                                                                                                                                                                                                                                                                                                                                                                                                                                                                                                                                                |
| 1505 |                                              | 1835                                                                 | 1900                                                                                                                                                                 | 1923                                                                                                                                                                                                                       | 1953                                                                                                                                                                                                                                                                                                                                                                                                                                                   | 2023                                                                                                                                                                                                                                                                                                                                                                                                                                                                                                                                                                                                   |                                                                                                                                                                                                                                                                                                                                                                                                                                                                                                                                                                                                                                                                                                                                                                                                                                                                                                                                                                                                                                                                                                          | 2323                                                                                                                                                                                                                                                                                                                                                                                                                                                                                                                                                                                                                |
|      | 1437<br>1441<br>1444<br>1450<br>1453<br>1458 | 1437 and<br>1441 every<br>1444 15<br>1450 mins<br>1453 until<br>1458 | 1437     and     1807       1441     every     1811       1444     15     1814       1450     mins     1820       1453     until     1823       1458     **     1828 | 1437     and     1807     1836       1441     every     1811     1840       1444     15     1814     1842       1450     mins     1820     1848       1453     until     1823     1850       1458     **     1828     1854 | 1430         1800         1830         1900           1437         and         1807         1836         1904           1441         every         1811         1840         1907           1444         15         1814         1842         1909           1450         mins         1820         1848         1914           1453         until         1823         1850         b           1458         T         1828         1854         1919 | 1430         -         a         -           1437         -         1800         1800         1930           1437         and         1807         1836         1904         1934           1441         every         1811         1840         1907         1937           1444         15         1814         1842         1909         1939           1450         mins         1820         1848         1914         1944           1458         until         1823         1850         b         b         5           1458         until         1828         1854         1919         1949 | 1430         -         -         -         -         -         -         -         -         -         -         -         -         -         -         -         -         -         -         -         -         -         -         -         -         -         -         -         -         -         -         -         -         -         -         -         -         -         -         -         -         -         -         -         -         -         -         -         -         -         -         -         -         -         -         -         -         -         -         -         -         -         -         -         -         -         -         -         -         -         -         -         -         -         -         -         -         -         -         -         -         -         -         -         -         -         -         -         -         -         -         -         -         -         -         -         -         -         -         -         -         -         -         -         -         -         - | 1430          1800         1830         1900         1930         2000            1437         and         1807         1836         1904         1934         2004         and           1441         every         1811         1840         1907         1937         2007         every           1444         15         1814         1842         1909         1939         2009         30           1450         mins         1820         1848         1914         1944         2014         mins           1458         until         1828         1854         1919         1949         2019         - |

## Saturdays

|                               |      |      |      |      |      |      |      |      |       |      |      |      |      | JUUL |       | Mi   |  |
|-------------------------------|------|------|------|------|------|------|------|------|-------|------|------|------|------|------|-------|------|--|
|                               |      |      |      |      |      |      |      |      |       |      |      |      |      | a    |       | a    |  |
| Rochdale, Interchange         |      | 0700 | 0730 | 0800 | 0820 | 0840 | 0900 | 0915 |       | 1745 | 1800 | 1820 | 1840 | 1900 |       | 2300 |  |
| Queensway/Oldham Road         |      | 0704 | 0734 | 0806 | 0826 | 0846 | 0906 | 0922 | and   | 1752 | 1806 | 1826 | 1846 | 1904 | and   | 2304 |  |
| Rhodes Crescent/Daventry Road |      | 0707 | 0737 | 0810 | 0830 | 0850 | 0910 | 0926 | every | 1756 | 1810 | 1830 | 1849 | 1907 | every | 2307 |  |
| The Strand, Balderstone Road  | 0639 | 0709 | 0739 | 0812 | 0832 | 0852 | 0912 | 0929 | 15    | 1759 | 1812 | 1832 | 1851 | 1909 | 30    | 2309 |  |
| The Strand, Daventry Road     | 0644 | 0714 | 0744 | 0818 | 0838 | 0858 | 0918 | 0935 | mins  | 1805 | 1818 | 1838 | 1856 | 1914 | mins  | 2314 |  |
| Rhodes Crescent/Daventry Road | 0646 | 0716 | 0746 | 0820 | 0840 | 0900 | 0920 | 0938 | until | 1808 | 1820 | 1840 | 1858 | b    | until | b    |  |
| Queensway/Oldham Road         | 0649 | 0719 | 0749 | 0824 | 0844 | 0904 | 0924 | 0943 |       | 1813 | 1824 | 1844 | 1901 | 1919 |       | 2319 |  |
| Rochdale, Interchange         | 0653 | 0723 | 0753 | 0830 | 0850 | 0910 | 0930 | 0950 |       | 1820 | 1830 | 1850 | 1905 | 1923 |       | 2323 |  |

# Sundays and public holidays (except Christmas and New Year period)

|                               |      |      |      |       |      | M    |       | M    |
|-------------------------------|------|------|------|-------|------|------|-------|------|
|                               |      |      |      |       |      | a    |       | a    |
| Rochdale, Interchange         |      | 0930 | 1000 |       | 1730 | 1800 |       | 2200 |
| Queensway/Oldham Road         |      | 0934 | 1004 | and   | 1734 | 1804 | and   | 2204 |
| Rhodes Crescent/Daventry Road |      | 0937 | 1007 | every | 1737 | 1807 | every | 2207 |
| The Strand, Balderstone Road  | 0909 | 0939 | 1009 | 30    | 1739 | 1809 | 30    | 2209 |
| The Strand, Daventry Road     | 0914 | 0944 | 1014 | mins  | 1744 | 1814 | mins  | 2214 |
| Rhodes Crescent/Daventry Road | 0916 | 0946 | 1016 | until | 1746 | b    | until | b    |
| Queensway/Oldham Road         | 0919 | 0949 | 1019 |       | 1749 | 1819 |       | 2219 |
| Rochdale, Interchange         | 0923 | 0953 | 1023 |       | 1753 | 1823 |       | 2223 |