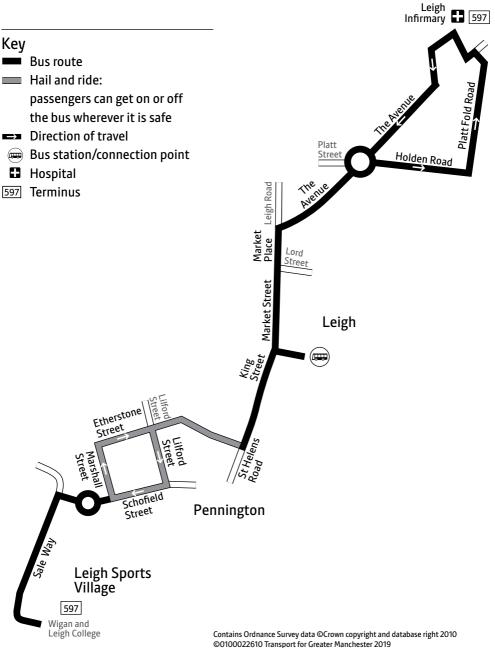

From 26 January **597**All journeys are withdrawn on Saturdays

Bus

597

Easy access on all buses

Leigh Sports Village Pennington Leigh Leigh Infirmary

From 26 January 2020

## Using this timetable

Timetables show the direction of travel, bus numbers and the days of the week.

Main stops on the route are listed on the left.

Where no time is shown against a particular stop, the bus does not stop there on that journey.

Check any letters which are shown in the timetable against the key at the bottom of the page.

| Leigh Sports village      |        | Leign |       | Leigh initially |           |         |  |     |
|---------------------------|--------|-------|-------|-----------------|-----------|---------|--|-----|
| Mondays to Fridays        |        |       |       |                 |           |         |  |     |
|                           | Ŀ      | Ŀ     | Ŀ     | Ė               |           | <u></u> |  |     |
| Leigh Sports Village      | 0750   | 0817  | 0857  | 0927 a          | ınd       | 1727    |  |     |
| Leigh, Bus Station        | 0755   | 0828  | 0905  | 0935 e          | every     | 1735    |  |     |
| Platt Fold Road/Greenways | 0800   | 0834  | 0910  | 0940 3          | 30 mins   | 1740    |  |     |
| Leigh Infirmary           | 0803   | 0837  | 0912  | 0942 u          | ıntil     | 1742    |  |     |
| Leigh Infirmary —         | – Leig | h —   | - Lei | gh Sp           | orts \    | Village |  | 597 |
| Mondays to Fridays        |        |       |       |                 |           |         |  |     |
|                           | Ŀ      | Ŀ     | Ŀ     | Ė               | Ŀ         |         |  |     |
| Platt Fold Road/Greenways | 0800   | 0834  | 0910  | 0940 a          | nd 174    | 0       |  |     |
| Leigh, Infirmary arr      | 0803   | 0837  | 0912  | 0942 e          | every 174 | 2       |  |     |
| Leigh, Infirmary dep      | 0806   | 0840  | 0915  | 0945 3          | 30 174    | 5       |  |     |

507

Bus 597 does not run on Saturdays, Sundays or public holidays & – Easy access bus. See inside front cover of this leaflet for details

Leigh, Bus Station

Leigh Sports Village

Leigh Sports Village — Leigh — Leigh Infirmary

0812 0844 0921 0951 mins 1751 0817 0851 0927 0957 until 1757