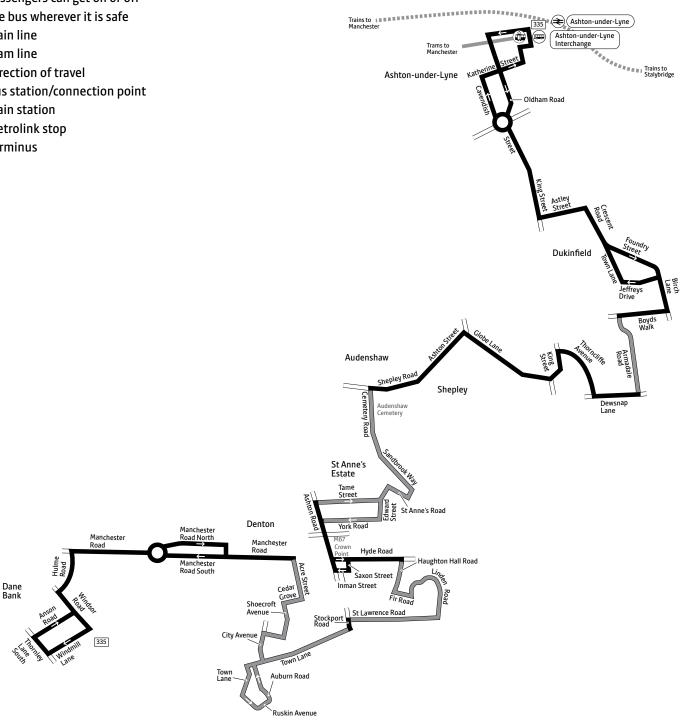

# From 25 October **335**

Rerouted to run Astley Street, Crescent Road, Foundry Street, Birch Lane, Boyds Walk, Armadale Road, Dewsnap Lane, Thorncliffe Avenue, King Street and Globe Lane partly replacing bus 41A. Buses are also rerouted in Denton and extended to Dane Bank Bus

# Key

- Bus route
- Hail and ride: passengers can get on or off the bus wherever it is safe
- Train line
- Tram line
- Direction of travel
- Bus station/connection point
- **₹** Train station
- Metrolink stop
- 335 Terminus