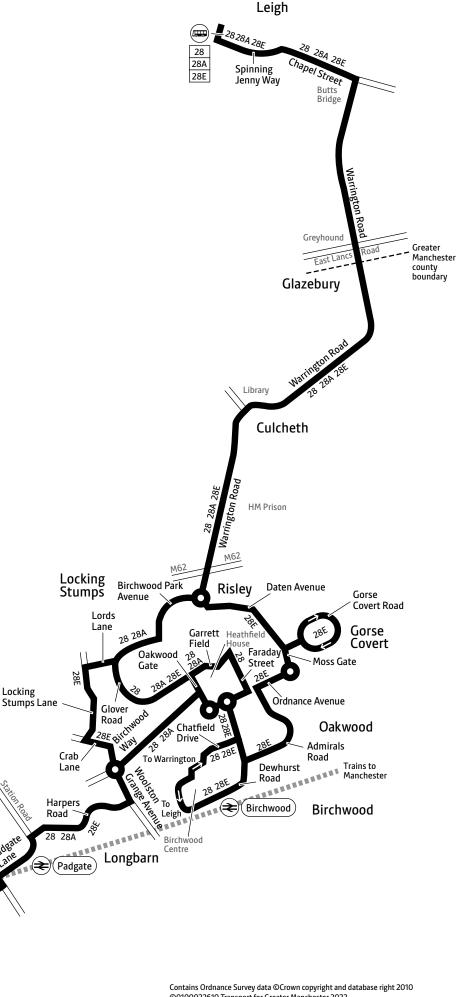

From 25 July **28 and 28A** 

Some Monday to Friday early morning and peak period times are changed

Buses

28 28A 28E

Easy access on all buses

Leigh
Glazebury
Culcheth
Risley
Gorse Covert
Locking Stumps
Birchwood
Padgate
Warrington

#### **Leigh Bus Station**

Monday to Friday 7am to 5.30pm Saturday 8.30am to 1.15pm and 2pm to 4pm Sunday\* Closed

\*Including public holidays

| Leigh — Culcheth — Birchwood — Padgate — Warrington                | 28  |
|--------------------------------------------------------------------|-----|
| Leigh — Culcheth — Padgate — Warrington                            | 28A |
| Leigh — Culcheth — Gorse Covert — Birchwood — Padgate — Warrington | 28E |

#### Key

- Bus route
- Train line
- Direction of travel
- Bus station/connection point

**Padgate** 

Marsh Hous

Warrington

Interchange

Scotland Road

Buttermarket &