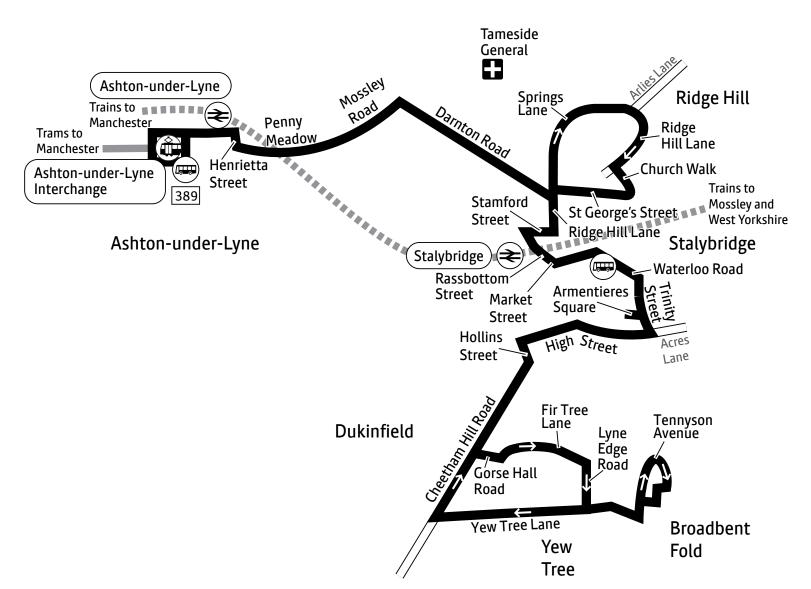

## Key

Bus route

**Train line** 

Tram line

■ Direction of travel

Bus station/connection point

Train station

Metrolink stop

Hospital

389 Terminus

Contains Ordnance Survey data @Crown copyright and database right 2010 @0100022610 Transport for Greater Manchester 2023

Transport for Greater Manchester uses reasonable endeavours to check the accuracy of information published and to publish changes to information in a timely manner. In no event will Transport for Greater Manchester be liable for any loss that may arise from this information being inaccurate.