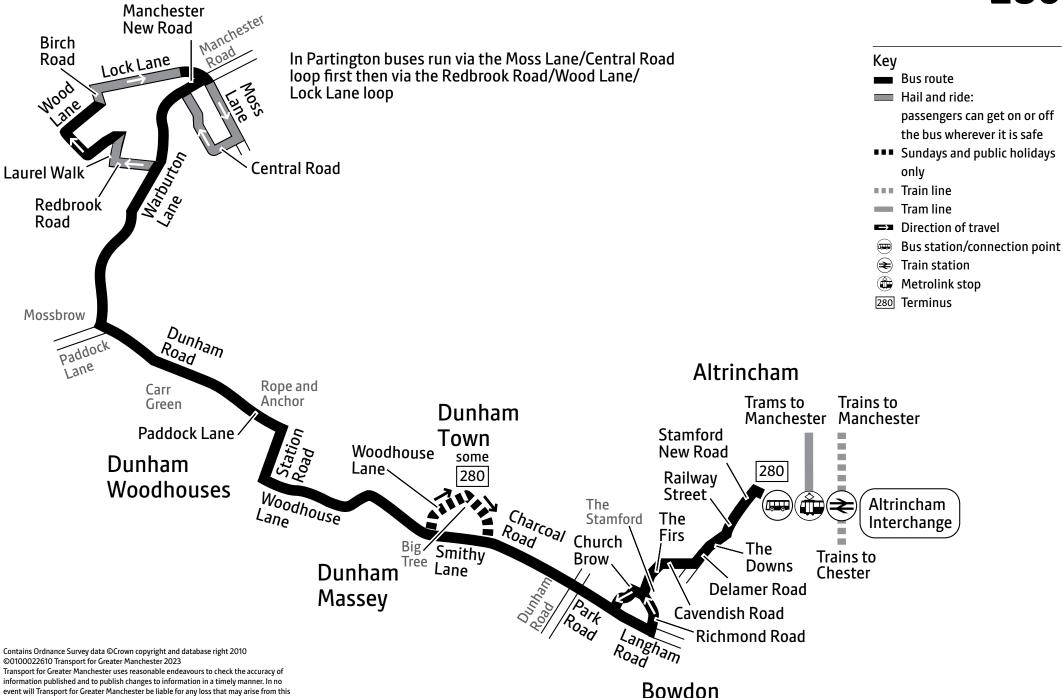

## From 23 July **280**

Route changed to run between
Partington and Altrincham only with
buses no longer running via Warburton.
Buses are also rerouted in Bowdon to
run via The Downs, Delamer Road,
Cavendish Road, The Firs and Church
Brow/Richmond Road.
Replaced by rerouted bus Cat5
for journeys between Warburton,
Partington and Sale.

## 280

Easy access on all buses

Partington
Dunham Woodhouses
Dunham Massey
Dunham
Bowdon
Altrincham