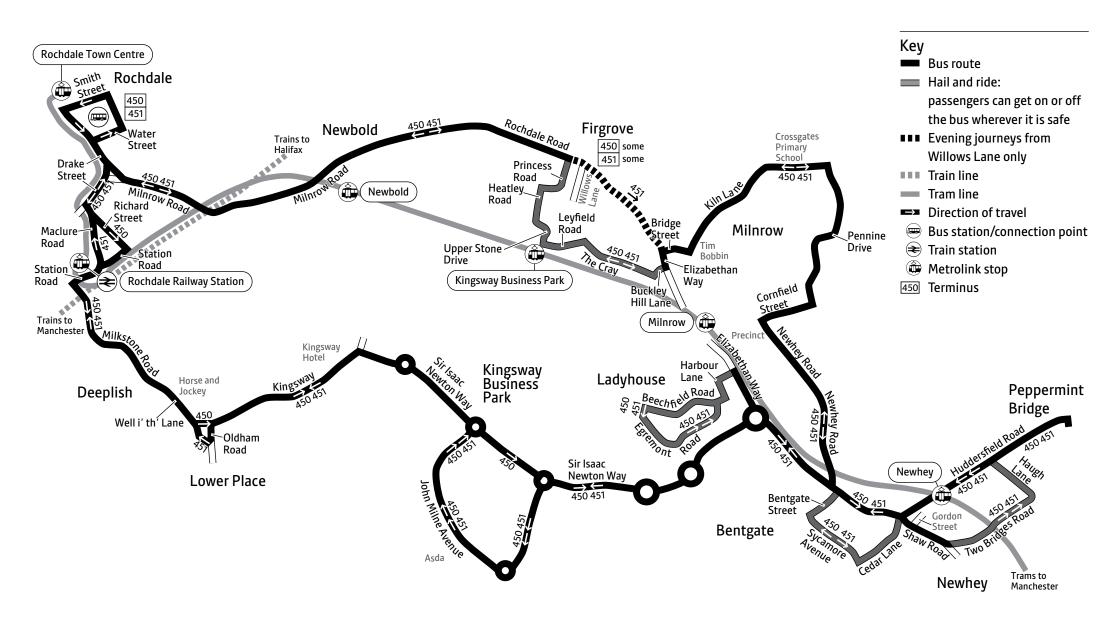

Milnrow

**Firgrove** 

Newbold

Ladyhouse

Kingsway Business Park

Lower Place

Deeplish

Rochdale

# Using this timetable

Timetables show the direction of travel, bus numbers and the days of the week. Main stops on the route are listed on the left. Where no time is shown against a particular stop, it means the bus does not stop there on that journey.

Check any letters which are shown in the timetable against the key at the bottom of the page.